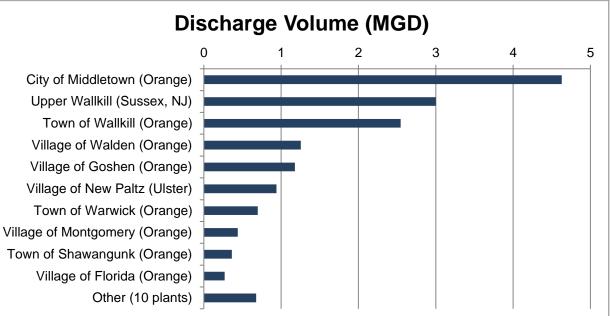

## Wallkill River Watershed (NYS) Wastewater Infrastructure Snapshot

Source: NYS DEC

| # SSO reports<br>(Jan 2013-May 2016) |    |     | No. Years Exceeding<br>90% (past 5, cumulative) |
|--------------------------------------|----|-----|-------------------------------------------------|
| 30                                   | 23 | 104 | 5                                               |

## Wallkill River Watershed (NYS) Municipally Owned Wastewater Treatment Facilities

| Facility                                 | Municipality     | Receiving Water           |
|------------------------------------------|------------------|---------------------------|
| V-Bloomingburg STP                       | Bloomingburg (V) | Shawangunk Kill           |
| Crawford Pine Bush STP                   | Crawford (T)     | Shawangunk Kill           |
| Florida-V STP                            | Florida (V)      | Quaker Creek              |
| Gardiner Sewer Dist 1 STP                | Gardiner (T)     | Wallkill River            |
| Goshen (V) WWTF                          | Goshen (V)       | Rio Grande                |
| Windsor Estates WWTP                     | Hamptonburgh (T) |                           |
| Middletown STP                           | Middletown (C)   | Wallkill River            |
| Montgomery-T STP Dist #1                 | Montgomery (T)   | Wallkill River            |
| Village of Montgomery STP                | Montgomery (V)   | Wallkill River            |
| Hidden Valley Estates - SD No 1 STP      | Mount Hope (T)   | Trib of Shawangunk Ki     |
| New Paltz Ohioville Sewer District 6 STP | New Paltz (T)    | Trib of Swarte Kill       |
| New Paltz (V) WWT Facility               | New Paltz (V)    | Wallkill River            |
| Shawangunk Wallkill Sewer District       | Shawangunk (T)   | Wallkill River            |
| Walden STP                               | Walden (V)       | Wallkill River            |
| Wallkill STP                             | Wallkill (T)     | Wallkill River            |
| Warwick Sewer Dis 1 STP                  | Warwick (T)      | Trib of Longhouse Cree    |
| Warwick STP                              | Warwick (V)      | Wawayanda Creek           |
| Ridgebury Lake Acres Sewer Dis           | Wawayanda (T)    | Trib of Wallkill River    |
| Robinn Meadows Sewer Dis                 | Wawayanda (T)    | Tributary of Indigot Cree |