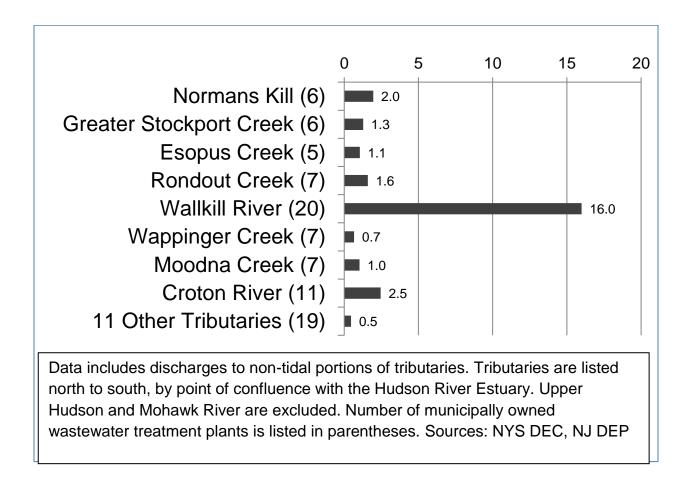

## Municipal Wastewater Discharge to Hudson River Estuary Tributaries (MGD)



## Wallkill River Watershed (NYS) Wastewater Infrastructure Snapshot

Source: NYS DEC

| # SSO reports<br>(Jan 2013-May 2016) |    |     | No. Years Exceeding<br>90% (past 5, cumulative) |
|--------------------------------------|----|-----|-------------------------------------------------|
| 30                                   | 23 | 104 | 5                                               |

| Miles of Line | Average Age of | Average Age of | Average Age of Lines |
|---------------|----------------|----------------|----------------------|
| (Cumulative)  | Lines MIN      | Lines MAX      |                      |
| 308           | 26             | 100            | 67                   |

## Wallkill River Watershed (NYS) Municipally Owned Wastewater Treatment Facilities

| Facility